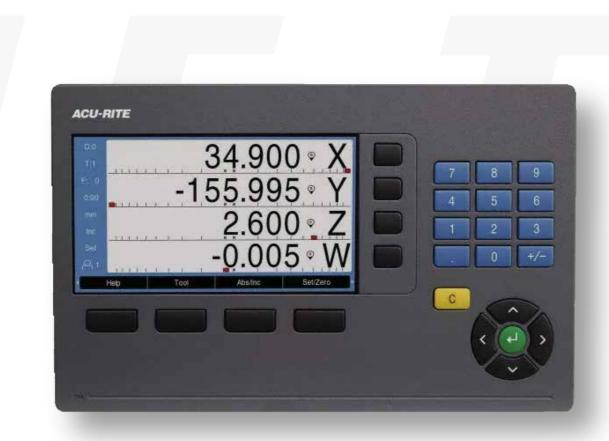

# Machinery Tooling

Power Drawbars

Vises

Chucks

Digital Readouts

Power Feeds

**Tool Holders** 

Selling used machinery is a valuable product and service. It allows sellers to recover value from unused equipment while providing cost-effective options for buyers. We can guide you through this process, from assessing machinery worth, to creating engaging listings and reaching potential buyers. Stay up to date with our ever-changing inventory, of used machines, by visiting our website.